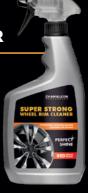

### WHEEL RIM CLEANER

art. 49721 **3** 650 ml

#### **SUPER STRONG**

- REMOVES DIRT FROM ALL TYPES OF RIMS
- FAST AND EFFICIENT
- COLOR CHANGE INDICATION RED MEANS READY