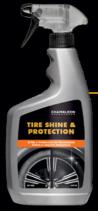

# TIRE SHINE & PROTECTION

art. 49732

3 650 ml

- PROTECTS AND REJUVENATES THE RUBBER
- SILICONE EMULSION ENSURES LONG-LASTING PROTECTION
- KEEPS SURFACE LOOKING NICE FOR LONGER
- 1 BOTTLE PROTECTS APPROXIMATELY 40 TIRES