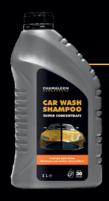

### **CAR WASH SHAMPOO**

### SUPER CONCENTRATE

art. 49711

- 🗓 1 liter
- REMOVES TOUGH STAINS
- ORANGE SCENT
- UP TO 30 WASHES